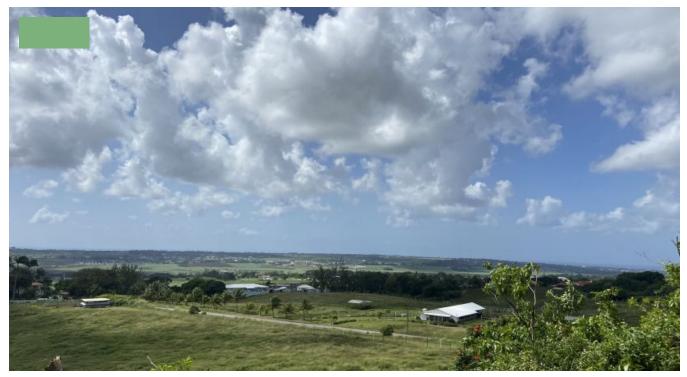

## THE MOUNT, GRAND VIEW CLIFFS LOT 36 AND 37, BARBADOS

For Sale – Lot 36 and Lot 37 The Mount, Barbados. These two adjoining lots hold a commanding position on the top ridge of The Mount, St George, these lots offer breathtaking views of the south of Barbados, from The Crane Hotel in the East to Bridgetown in the southwest. This area of Barbados is constantly green and lush as it is in a great rainfall area, there are cooling breezes, even on the hottest days. There are portions of each property that are located on the front of the land on the bottom of the hill that can be used for gardens or an orchard. The neighbourhood is quickly becoming an up-and-coming upscale residential development which is highly sought after due to its proximity to many amenities around the island, along with the breathtaking views.

Lot 36 is 32,571 square feet, with beautiful views.

Lot 37 is 37,383 square feet, with beautiful views of the south and southeastern coast.

The Mount is 6 minutes' drive from the shopping hub of six cross roads, 9 minutes from the airport, 14 minutes from Bridgetown and is a very central area.

## More Information

| Sale Price: | \$700,000 US              |
|-------------|---------------------------|
| Amenities:  | 5 Minutes To Six Roads    |
|             | Breezy                    |
|             | Centrally Located         |
|             | Country Views             |
|             | Cul-De-Sac                |
|             | Elevated Lot              |
|             | Established Neighbourhood |
|             | Flat Lot                  |
|             | Fenced                    |
|             | Ocean View                |