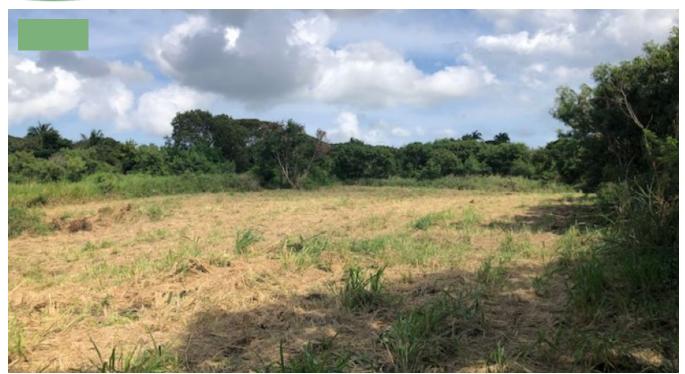

## ROWANS, LOT 7D

This central, flat, lush lot of land is located in Rowans in St. George. The land is flat and therefore easy to build on. The land is rich allowing you to plant lovely fruit trees for your enjoyment. The area is quiet with a country feel but central allowing you to get anywhere on the island quickly.

The lot is close to Charles Row Bridge and a stone's throw away from the ABC highway, Net Land Area: 25,120 sq. ft.