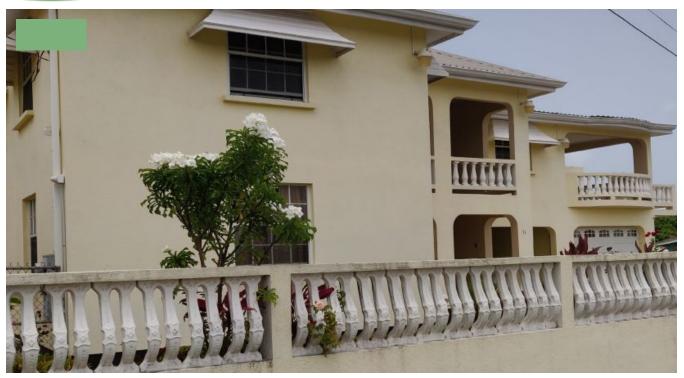

## TWO STOREY DWELLING HOUSE - NEWTON, CHRIST CHURCH

Christ Church, Barbados

Well constructed fully enclosed two level 5,092 sq.ft. house sitting on a 9,000 sq.ft. lot. Patios on northern and southern sides on both levels.

## More Information

| Sale Price:    | \$450,000 US                                                   |
|----------------|----------------------------------------------------------------|
| Amenities:     | Double car garage with remote gate. Roomy kitchens and laundry |
| Brochures:     | img_20220520_110338.jpg                                        |
| External Link: |                                                                |
|                | img_20220520_114944.jpg<br>img_20220520_115117.jpg             |
|                | img_20220520_115177.jpg img_20220520_115202.jpg                |

 Property Type:
 House

 Bedrooms:
 6

 Bathrooms:
 4.5

 Land Area:
 9,048sq. ft

 Floor Area:
 5,092sq. ft

 Listed:
 7 Dec 2022