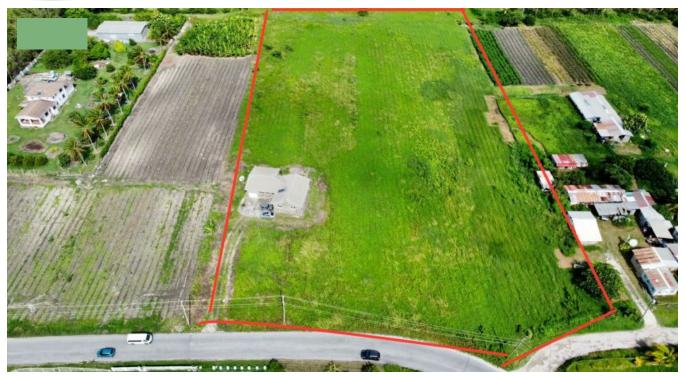

## RUBY LOT 13, RUBY, ST. PHILIP, BARBADOS

For Sale – Lot 13 Ruby, St. Philip is a charming 4 bedroom, 2.5 bath home sitting on over 4 acres of prime agricultural land. Ideally located a few minutes' drive away from Six Roads, Crane Beach, and many other amenities in St. Philip.

Lot 13 is fully finished inside but can benefit from some minor upgrades of the finished, the outside is completed but will need to be painted. The land surrounding was actively used for agriculture until the end of 2021 and provides a blank canvas for planting and farming.