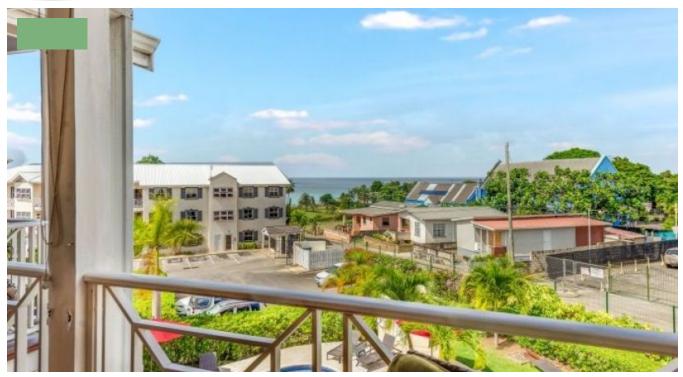

## LANTANA NO. 34

Located on the prestigious west coast of the island, Lantana is a gated community comprising forty-five apartments arranged over two buildings, with two swimming pools and ample parking. Apartment 34 is located within the rear building, and is positioned on the top floor with views overlooking the pool and the sea beyond. This lovely 2-bedroom, 2-bathroom penthouse apartment has been renovated and boasts updated bathrooms and kitchen. The open plan living areas open to a spacious patio set up for dining and lounging while enjoying the lovely views. Both bedrooms are air-conditioned and the master suite also has a private balcony overlooking the gardens. Lantana is ideally situated between the two historic towns of Holetown and Speightstown both a short drive away, with the added benefit of easy access to public transportation for a short ride to many popular amenities including the Limegrove Mall, tennis, golf, and restaurants.