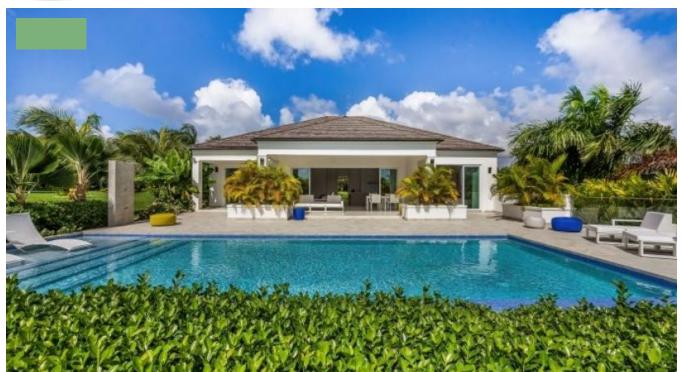

## ROYAL WESTMORELAND DJANNA

Djanna is Arabic in origin and means, true meaning and pronunciation of heaven. Located on Jasmine Ridge of the famous Royal Westmoreland Estate, owners have access to five-star leisure facilities including a championship 18-hole Robert Trent Jones golf course, tennis courts, communal pool, spa, gym, restaurant and private owners beach club at Mullins. This immaculate custom high spec villa, has only ever been occupied by its owners and never rented. It takes after the Royal Palm Villa Layout which has been enhanced to maximize its best assets. The villa is one of the largest plots in the development, just under an acre of land. This is significantly more than most villas of its calibre within the Royal Westmoreland Estate which is where the garden of paradise was born. SEE BELOW FOR FURTHER INFORMATION.