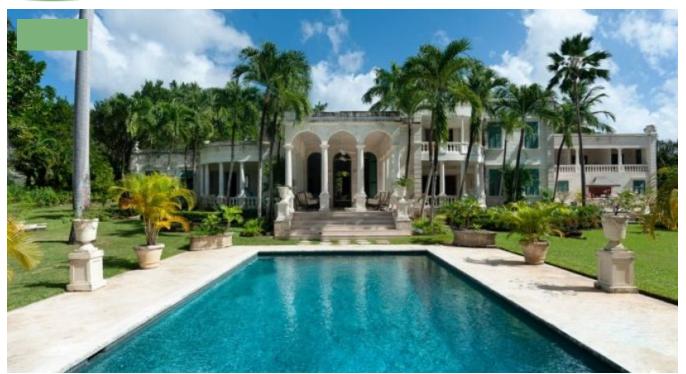

## SUNDIAL, SANDY LANE ESTATE

Sundial is a stunning, classical property located on the much sought after Sandy Lane Estate. It sits on South Road and is set in 1.803 acres of lush tropical gardens. The property is constructed from coral stone and is designed in classical plantation style. It has beautiful Messel style shutters on the windows. This romantic property offers 7 bedrooms. There are 5 in the main house. These all have en suite bathrooms. A further two bedrooms are located in the poolside cottage. There are also 2 bathrooms in the cottage. SEE BELOW FOR MORE DETAILS.