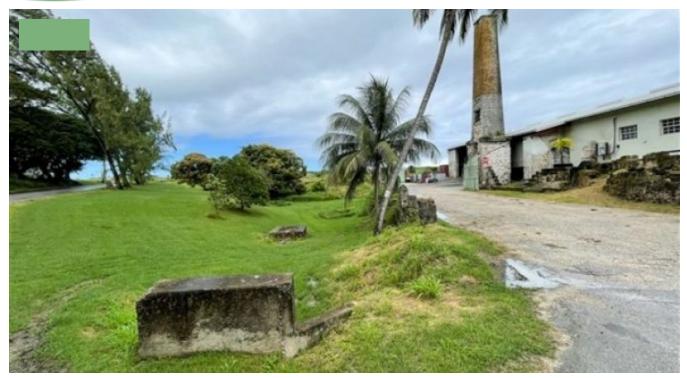

## CLIFF LODGE

This commercial property consists of a steel frame building built in 2008 which includes an office, workshop and warehouse. The office has a small reception area, before entering into a large AC open plan section which houses a board room, lunch room with a male and female toilet, and a larger executive office. A door in the board room allows access to the warehouse, which also has its own bathroom. There is ample parking at the front of the building. The large lot, of around 2.5 acres, is not being used to its full advantage at present. The property, which dates back to the 1800s including the roughly 30 foot brick chimney, was once an industrial manufacturing site.