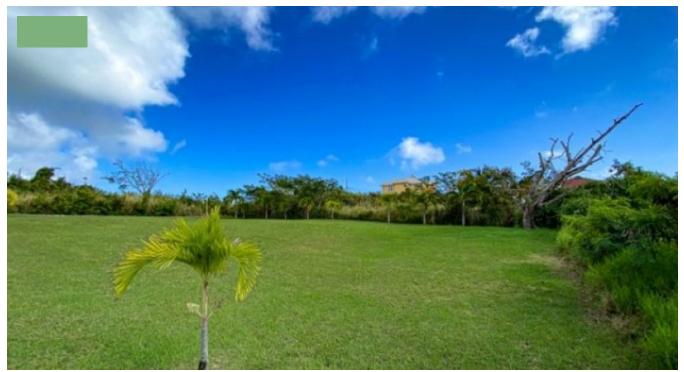

## MOUNT PLEASANT LOT 109

Saint Philip, Barbados

Lot 109 Mount Pleasant Gardens is a beautifully maintained square lot of land in the fast developing neighbourhood with year round great breezes. The lot is 9,040 sq. ft with mature palms already planed by the boundary lines with an every so slight slope. There are potential distance sea views with a two storey home. A 5-minute drive from Six Roads, which is expanding rapidly with many amenities.