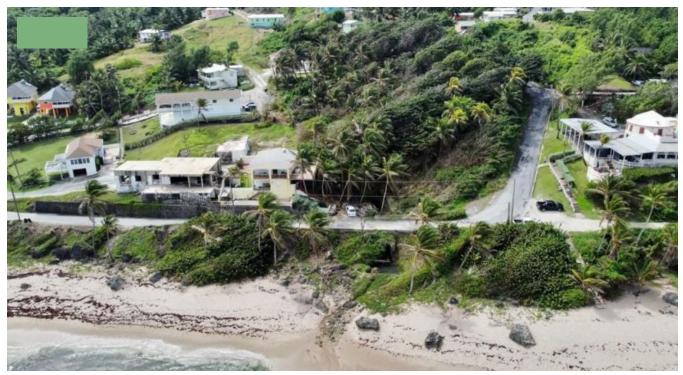

## POWELL SPRINGS LOT 1 & 2, BATHSEBA, ST. JOSEPH, BARBADOS

For Sale – Powell Spring Lot 1 and 2, Bathsheba, Barbados. Ideally located on the untouched East Coast of Barbados, these two large lots are prime for residential development. Both lots offer an opportunity to build eco-friendly homes which will benefit from ocean views and year-round cool breezes. Split over two lots, Powell Springs is being sold as one package totaling 68,691 square feet of prime beachfront real estate. Lot 1 is the larger of the two lots and has road access across the entire Northern and Eastern side of the lot making it perfect to create a cascading development of homes. Lot 2 has two road access points, though it is the smaller of the two lots it offers an opportunity to build a luxury villa or a small block of townhouses.

The lots can be purchased individually upon request, please see below individual pricing.

Lot 1 - 48,136 Square Feet - \$300,000.00 USD

Lot 2 - 20,555 Square Feet - \$300,000.00 USD

The Bathsheba area is known for excellent surfing at Soup Bowl, great food at the surrounding restaurants and bars such as Roundhouse and Ecolodge.

Powell Spring Lot 1 and 2 are elevated to allow for uninterrupted views of the rugged and beautiful East coast of Barbados. These are a must see and a fantastic opportunity for anyone looking for investment real estate in Barbados.