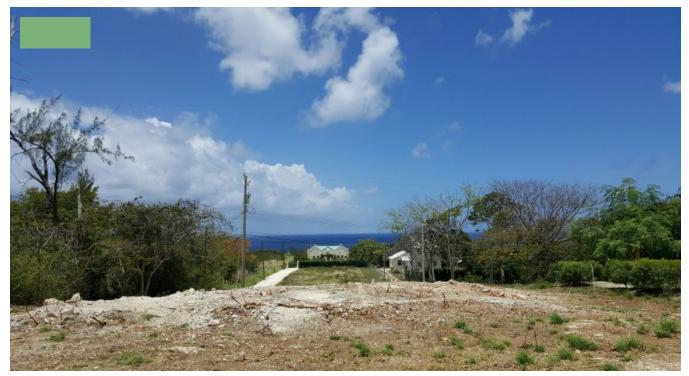

## GIBBS LOT 17A

**Q** Barbados

Located within a desirable residential neighborhood at Gibbs, St. Peter, on the West Coast of the island, this sloped, elevated lot comprises approximately 19,128 square feet, and benefits from unobstructed views of the Caribbean Sea to the west and country views to the east. The cool, breezy site is bordered by a tropical gully to the east, and executive level homes to the north and west.

There are no restrictive covenants so this site could be developed with single or multi-unit residences.

Gibbs is well located a short drive from Gibbs Bay and Mullins Bay where there are lovely beaches and excellent swimming. Shopping, restaurants, business amenities and night life are easily accessible at nearby Holetown and Speightstown.