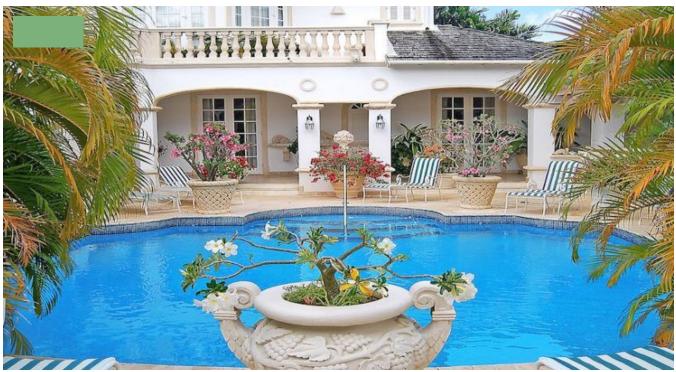

## ROYAL WESTMORELAND – VERBEIA

**P** Barbados

Verbeia is a beautiful home nestled in mature landscaped gardens overlooking the 16th fairway. Centrally located on the resort on Coronation Drive, there is easy access to the Clubhouse and Sanctuary swimming pool and gym.

This lovely five-bedroom property is designed over two stories. The entrance welcomes guests through the courtyard and pool area into the foyer. To the right of the courtyard are two ensuite bedrooms. The comfortable living room with French doors opens onto the covered terrace around the pool and covered outdoor grill with an informal dining table. Lush gardens lead to a seated area overlooking the 16th fairway.

The staircase leads to a stylish mezzanine floor, which features a study, two guest bedrooms, and master bedroom. The master bedroom and one guest bedroom lead onto a large balcony with lovely views of the fairway and the Caribbean Sea. The master bedroom has been extended to include a large dressing room/lounge area. The abundance of relaxation and dining areas makes this spacious home ideal for entertaining.