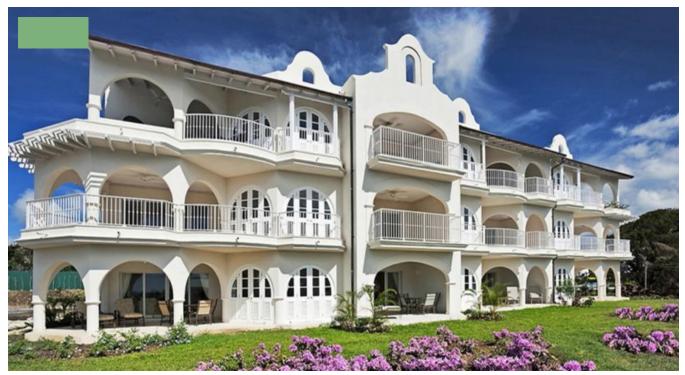

## ROYAL WESTMORELAND - ROYAL APARTMENTS NO. 333 FRACTIONAL

The Royal Apartments are the most distinctive addition to the prestigious Royal Westmoreland estate, offering a choice of one, two or three-bedroom residences, luxury penthouses and stunning ground-floor garden apartments.

Boasting panoramic views of immaculate gardens or the azure Caribbean Sea, the Royal Apartments feature colonial architectural designs, spacious covered terraces and a large communal pool.

Ranging in size from 830 sq. ft. (one bedroom) to 2,000 sq. ft. (three bedroom), these residences have been designed to the most exacting of standards.