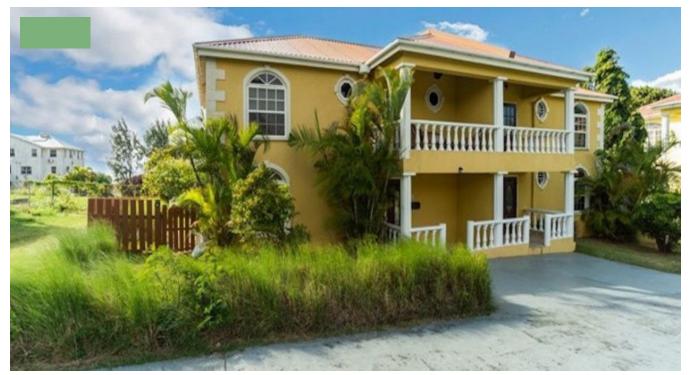

## EMERALD WOODS TOWNHOUSE NO. 2

Emerald Woods 2 is a semi-detached townhouse located within a quiet cul-de-sac and offers approximately 1,700 of living space arranged over two levels and sits on approximately 2,700 square feet of land.

Positioned on the ground floor is the spacious kitchen which features a breakfast bar, and the open plan concept living and dining areas that open to the outdoor deck where there is a plunge pool. Also on this level is a powder room as well as a laundry/utility area.

The master suite with large walk through closet and the guest bedroom with en suite are positioned on the first floor along with a shared patio. Both bedrooms are air-conditioned and have ceiling fans.