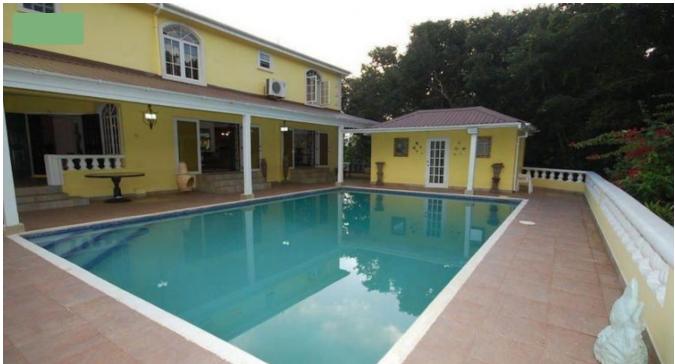

## EMERALD MANOR

**P** Barbados

This executive level villa comprises approximately 6,000 square feet of living space arranged over two levels and sits on approximately 25,500 square feet of land. It is located within a quiet residential neighbourhood ideally situated near to the main central highway and is within a short drive from West Coast beaches.

On the main level there is a large, well-equipped kitchen, formal living and dining areas and a family room opening on to the expansive covered terrace and pool deck. There is also a powder room on this level. On the basement level is the laundry/utility room and a double car garage. There is a pool house with a bathroom and storage.

The villa is finished to a high standard with a mix of travertine tiles and hardwood floors. The villa is surrounded by lush mature garden and is fully enclosed with gated entry.

More Information

| Sale Price:    | \$1,147,500 US                   |
|----------------|----------------------------------|
| Amenities:     | Large Swimming Pool & Pool House |
| External Linki | Link                             |