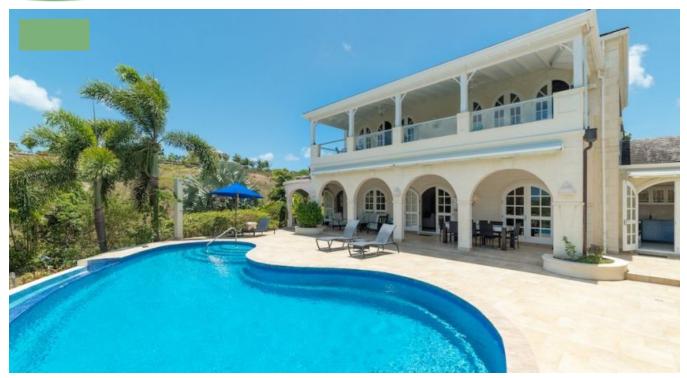

## ROYAL WESTMORELAND - SHAMAL

Shamal is a beautifully furnished 4 bedroom, private villa, with stunning views overlooking the "platinum" West Coast of Barbados to the warm Caribbean sea. It is situated on the famous Royal Westmoreland Golf Resort and is a 5-minute drive to the beach.

Shamal's grand colonial styled entrance opens to the lobby area which includes a powder room and a guest bedroom. Via a short hallway from the lobby, there is another guest bedroom, with doors opening onto a private terrace. The living room opens up onto a large pool deck and landscaped garden.

A staircase leads up to the two master bedrooms with private en-suite bathrooms. They open out onto a large balcony that looks out to the Caribbean Sea.