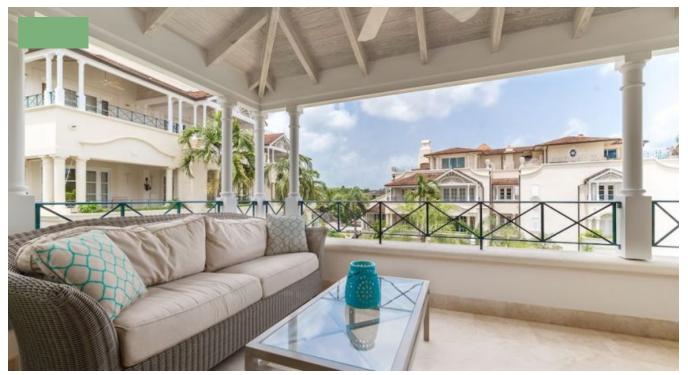

## SCHOONER BAY – NO. 303 PENTHOUSE

This luxurious two-storey beachfront penthouse is located in the exclusive Schooner Bay Development near historic Speightstown on the northern end of the Island.

In a low-density building with just four floors, the unit features high ceilings and luxurious finishes. The wide, covered terrace stretches the length of the unit, offering ample outdoor living space and outstanding sea views, ideal for sunset cocktails or al fresco dining on a breezy tropical evening. All bedrooms feature en suite bathrooms and central air-conditioning.