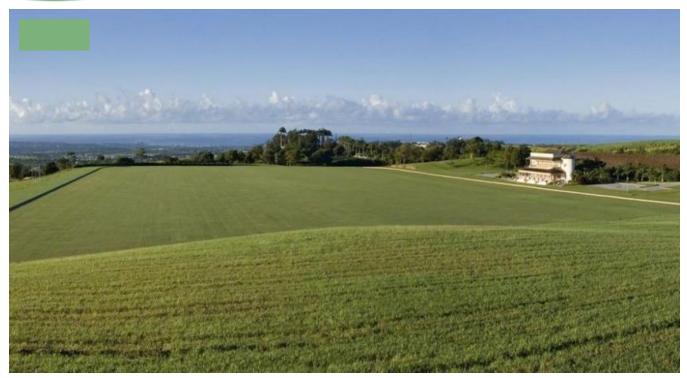

## LION CASTLE POLO ESTATE

A centrally located development with an elevated position of about 1,000 feet above sea level, Lion Castle Estate enjoys cool breezes and views of the south and west coasts of the island. Still only 10 minutes from Holetown or 15 minutes from Warrens, all businesses, shopping, beaches restaurants and medical facilities are just short drive away.

This beautiful development features 53 house lots ranging in size from approximately 15.500 sq. ft. to 40,600 sq. ft. each surrounding a central Polo Field and Club House. 28 lots remain available for sale to be purchased including the Polo Field and Club House.