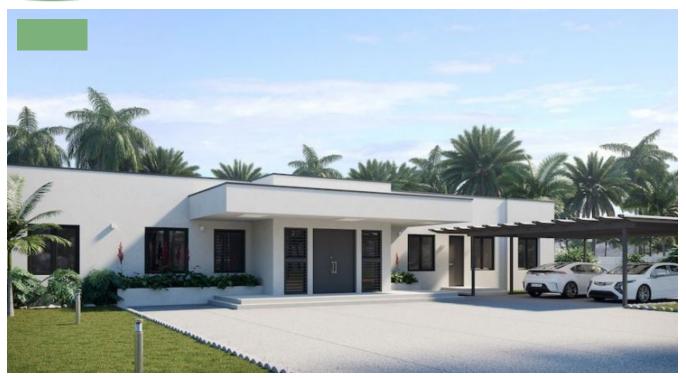

## **ROYAL WESTMORELAND - HIBISCUS**

Starting From: £ 1,600,000.00

This single level home keeps everybody happy with all four bedrooms facing the view and pool.

A fresh contemporary design with large sliding glass doors along the entire front of the home makes the most of the sun and light we enjoy all year round. As you enter into the foyer there is an office on the side as you walk through to a beautiful open plan living room and kitchen with outside dining and straight to the swimming pool.

Two master suites on either end with large walk-in wardrobes and private verandas create an oasis of privacy in this open-plan home.

The two guest suites open out to the large veranda and back the cinema room and utility rooms. All bedrooms have en-suite bathrooms and of course a powder room for visitors. This is an easy living truly stunning home designed to be lived in and enjoyed.