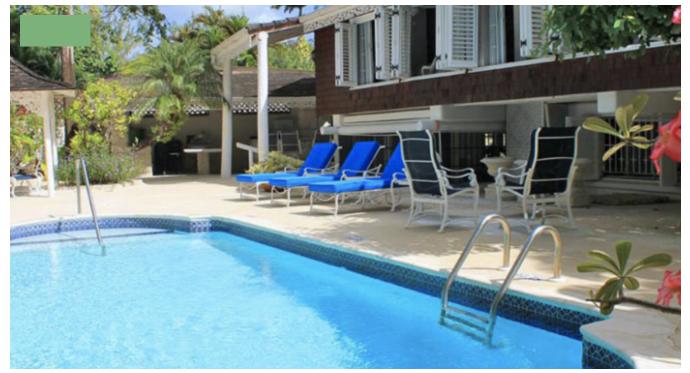

A door leads out to the enclosed garden. The garden is surrounded by mature trees, providing shade and privacy.

There is a good size swimming pool and deck with sun loungers. Adjacent to the pool and deck is an alfresco dining area with a gazebo. There is another covered area which features a built-in coral stone bar

and a barbecue.

A gorgeous stretch of beach is just a few steps away through an arched gateway. There is a wall mounted shower for rinsing off and crystal blue water that is excellent for swimming.

There are few properties on the west coast in such a lovely position as Dudley Wood. Gibbes beach is one of the most beautiful and tranquil beaches on the west coast of Barbados. it is much sought after.