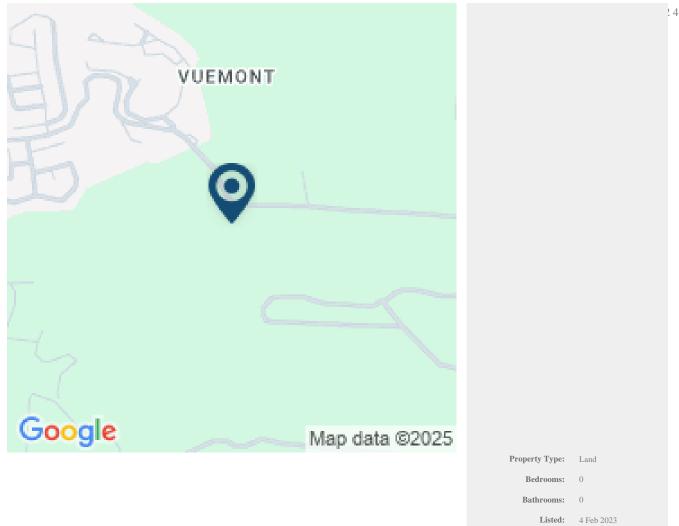

With the popular 'Vuemont Development' located next door, this lot benefits from the already installed infrastructure and road network as well as the proven success of Vuemont to the West. Developers have the option of also purchasing additional parcels of surrounding land which would be perfect for a 9-hole golf course, green space or further phases to any development erected on Mount Brevitor land.