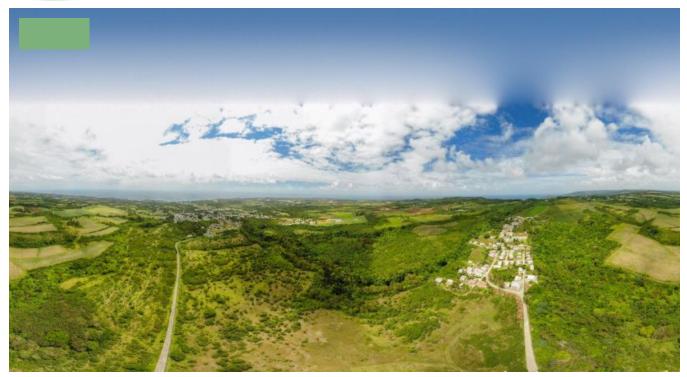

## MOUNT BREVITOR LAND

Mount Brevitor Development offers 117 acre gently sloping site perfect for a residential development. This exceptional parcel of land offers developers gently sloping landscape perfect for creating a terraced development with all properties overlooking the West Coast of Barbados and the Caribbean Sea.

With the popular 'Vuemont Development' located next door, this lot benefits from the already installed infrastructure and road network as well as the proven success of Vuemont to the West. Developers have the option of also purchasing additional parcels of surrounding land which would be perfect for a 9-hole golf course, green space or further phases to any development erected on Mount Brevitor land.

Developers of Mount Brevitor will give future owners the space, views and amenities expected from living on the West Coast of Barbados. Mount Brevitor also give access to all the amenities on the West Coast of Barbados such as Lime Grove Lifestyle Center, Royal Westmoreland Golf Course, Tides Restaurant and much more within the Holetown and Speightstown areas just a 10-minute drive away.