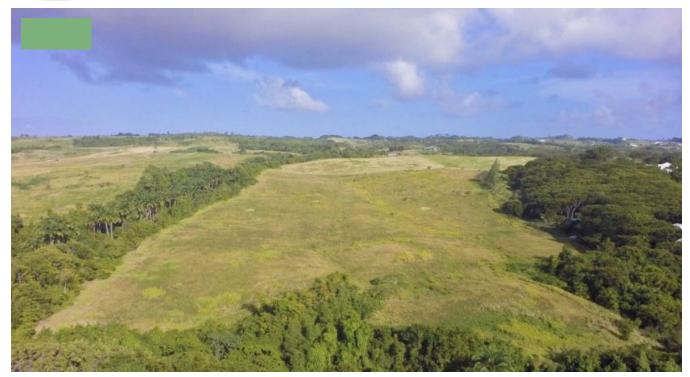

## SION HILL - GULLY RIDGE

Gully Ridge, is a twenty-acre residential neighbourhood set high on a ridge overlooking the West Coast of Barbados.

With planning permission for the subdivision of 24 lots this is an ideal location to build your dream home on lots ranging in size between 20,000 and 40,000 sq ft. Gully Ridge represents one of the few premium residential ridge sites on the West Coast or Barbados and benefits from the established and high valued homes located in adjacent Turtle Back Ridge, Sion Hill and Mahogany Park neighbourhoods.

Imagine an exclusive enclave of world class villas with pools, cottages, terraces and lush gardens offering paramic sea and country views with cooling breezes and the natural security afforded by deep gullies to the rthern and western boundaries.

The predicted future market for the West Coast of Barbados is in ridge front homes with sea views and Gully Ridge t only offer this investment opportunity but the best of both worlds with beaches and restaurants just minutes away whilst home life is unmatched in terms of tranquillity, privacy, peace and quiet.