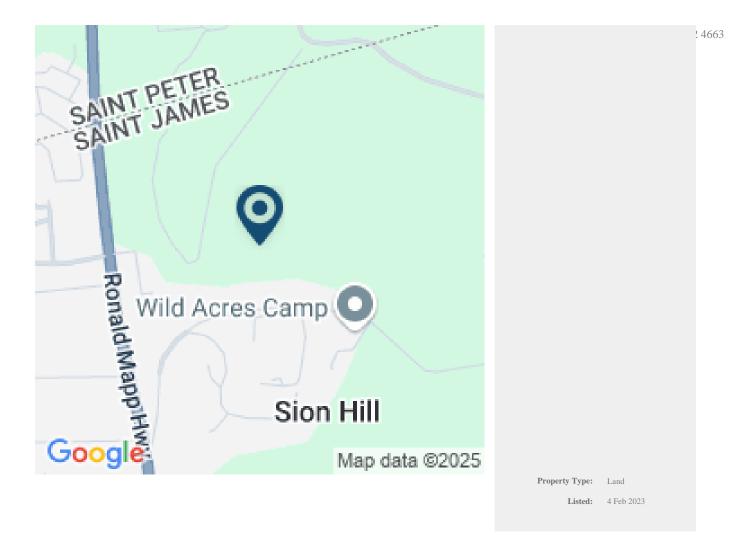

## SION HILL - GULLY RIDGE

Gully Ridge, is a twenty-acre residential neighbourhood set high on a ridge overlooking the West Coast of Barbados.

With planning permission for the subdivision of 24 lots this is an ideal location to build your dream home on lots ranging in size between 20,000 and 40,000 sq ft. Gully Ridge represents one of the few premium residential ridge sites on the West Coast or Barbados and benefits from the established and high valued homes located in adjacent Turtle Back Ridge, Sion Hill and Mahogany Park neighbourhoods.