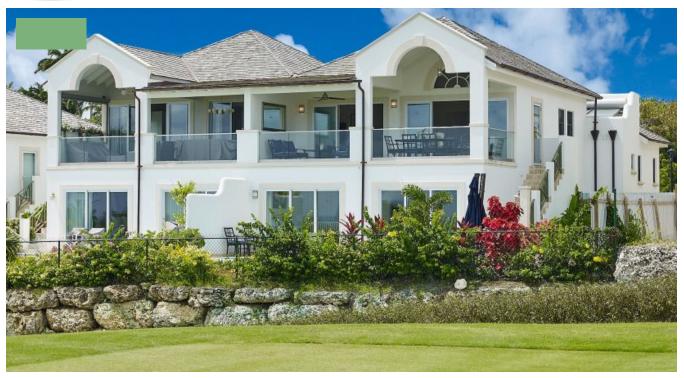

## ROYAL WESTMORELAND - SUGAR CANE MEWS NO. 5

Sugar Cane Mews 5 is a beautiful four-bedroom villa. It is situated on he much sought after Royal Westmoreland Estate. Sugar Cane Mews 5 has its own private pool. It is nestled amongst lush tropical landscaping. It offers tantalising glimpses of the Caribbean Sea.

Sugar Cane Mews 5 has high ceilings and large patio doors. The open plan living area is extremely bright and spacious. The comfortable living area leads to a sleek, high specification kitchen. This comes complete with island and breakfast bar seating.

The patio doors open onto your covered terrace. This spot is perfect for al fresco dining overlooking the fairway.

The ground floor master suite includes a luxurious en suite bathroom. The second bedroom also has en suite facilities.

These bedrooms both open directly onto your pool deck. There are a further two double bedrooms. These are equally as spacious. These bedrooms share use of the third family bathroom.

The villa's private pool is surrounded by a furnished deck and mature landscaping. It offers views across the Estate's championship golf course. The azure Caribbean Sea is visible on the horizon.