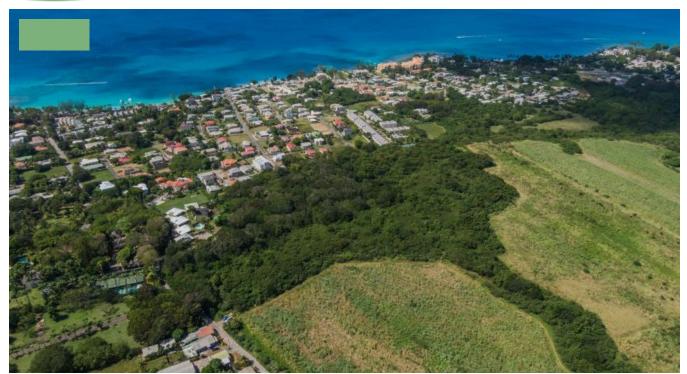

## LOWER BAKERS - EASTRY

This property is 12+ acres in size. Presently zone 1 which means the land is arable and there is permission for one residence, an application has been submitted to the town planning department to divide the land into two lots and permission is imminent for sub-division into a 2 acre residential lot and a 10 acre agriculture lot. The location is an excellent one for a private residence surrounded by arable land, or for further development. The property adjoins the old Eastry Hotel site which is adjacent on the south boundary, has great ridge front views west coast and country views across Bakers plantation lands to the east. The entire area is cool and very private.