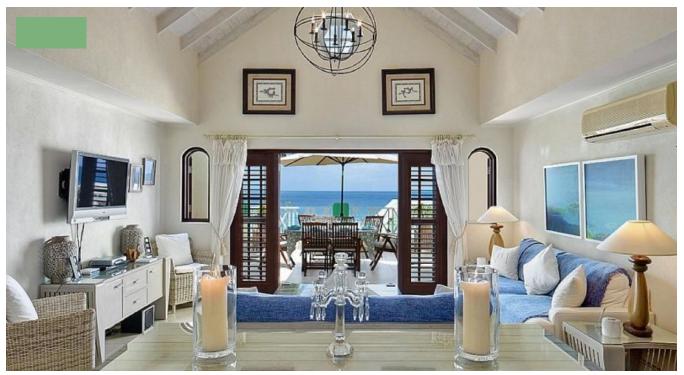

## WHITE SANDS - SANDY VIEW

Sandy View is a 1700 sq ft beachfront penthouse apartment on the West Coast of Barbados. It is immaculately presented with high vaulted ceilings, 2 dining areas, fully equipped granite kitchen, living / TV area and 3 bedrooms each with private en-suite bathrooms. The covered and uncovered terraces offer stunning ocean views.

Sandy View's superb location is on the edge of charming and historic Speightstown and directly opposite a beautiful beach with safe swimming. It is also within walking distance to shops, bars and waterfront restaurants.