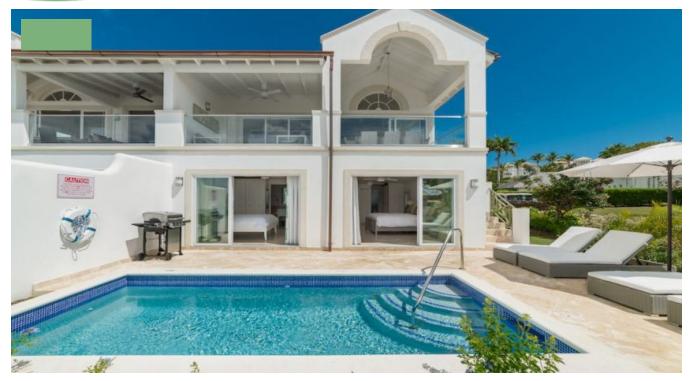

## ROYAL WESTMORELAND - SUGAR CANE MEWS NO. 1

As one of the most recent development of houses within the beautiful Royal Westmoreland Estate, The Sugar Cane Mews is uniquely positioned in a high demand area surrounded by lush tropical gardens. With easy access to the clubhouse, you are conveniently nestled next to the first tee and short game practice area and just a short stroll from Sanctuary pool and gym, tennis courts and the Rum Shak bar. This creates a desirable turn-key opportunity for those looking for an immaculately maintained property.

This location has unobstructed sea views with a desirable south-facing aspect. It also has views over the expansive championship golf course, which is what really makes Sugar Cane Mews 1 the ideal location to be in.

On the ground floor, there is a master suite with a luxury en-suite bathroom and also a large sitting area which opens to the beautifully manicured gardens where you can enjoy the greenery and relax island style. The floor to ceiling sliding glass doors create an abundance of light and views that welcome you onto the pool and terrace area.

Two additional guest rooms each with their own en-suite bathroom are also on this level. A fourth en-suite master guest bedroom of equally generous proportions is provided on the mezzanine floor.

On the first floor, large floor to ceiling glass sliding doors opens up the elegantly modern living and spacious dining areas. These lead to a covered, south-facing terrace overlooking the private pool area where you can indulge in some serenity. From here the unrivaled fairway and sea views can be enjoyed to their fullest.