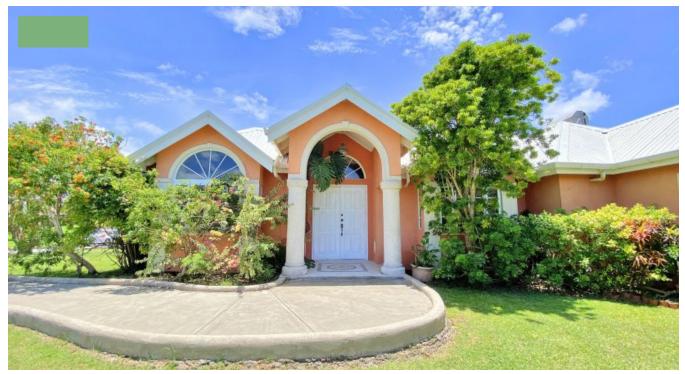

## SHALEE NO. 34

**Q** Barbados

"Shalee" is a beautifully designed, multi-functional home located in the highly sought-after neighborhood of Prior Park, St. James. The arched entryway offers a grand first-impression, leading straight into the open living and dining area, with two sets of double doors offering easy access to the breezy L-shaped patio. The lush garden area offers a functional and private entertainment space, which would lend well to the addition of a pool if desired. Just off the dining area, is an expansive kitchen with a quaint country-style breakfast area. Down the hall from the kitchen is the inner entrance to the garage, which features an extra storeroom and half bathroom, as well as a mother-in-law suite, complete with an office / study, walk-in closet, spacious bedroom and ensuite bathroom. On the opposite wing of the house, are 3 more bedrooms, a sunken living room and a washroom. This floor plan allows for the kitchen and main living / dining area to be shared between the two wings, while offering a great deal of privacy. Two of the bedrooms in the second wing offer built in storage and desk space, window seats overlooking the garden, as well as a shared dual-access ensuite bathroom. Next to the sunken living room is a powder room with beautiful stonework, followed by the large master suite, which features an impressive ensuite bathroom and walk-in closet.

With stone and dark wood accents throughout, "Shalee" offers the duality of rustic and modern design elements, making it the perfect canvas for any purchaser, regardless of personal style. The well-appointed location also offers unbeatable convenience with easy access to all major amenities within the Warrens and surrounding West Coast area. Additional features include AC in the bedrooms, burglar / security bars on all windows, and solar heating on the roof.