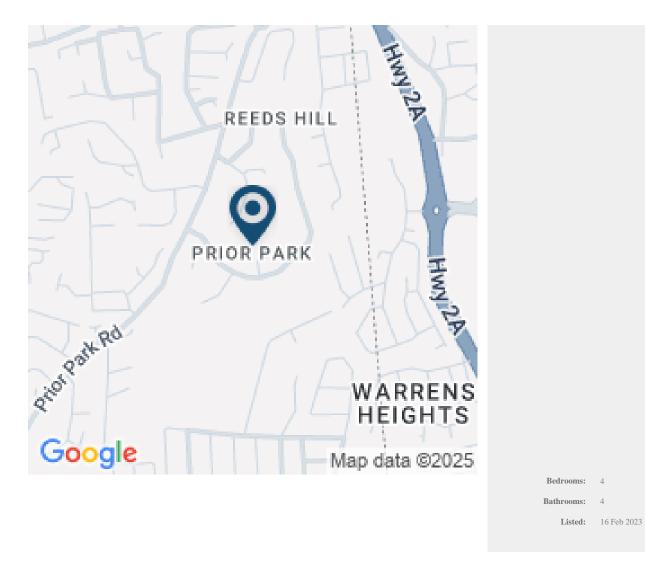

## SHALEE NO. 34

**Q** Barbados

"Shalee" is a beautifully designed, multi-functional home located in the highly sought-after neighborhood of Prior Park, St. James. The arched entryway offers a grand first-impression, leading straight into the open living and dining area, with two sets of double doors offering easy access to the breezy L-shaped patio. The lush garden area offers a functional and private entertainment space, which would lend well to the addition of a pool if desired. Just off the dining area, is an expansive kitchen with a quaint country-style breakfast area. Down the hall from the kitchen is the inner entrance to the garage, which features an extra storeroom and half bathroom, as well as a mother-in-law suite, complete with an office / study, walk-in closet, spacious bedroom and ensuite bathroom. On the opposite wing of the house, are 3 more bedrooms, a sunken living room and a washroom. This floor plan allows for the kitchen and main living / dining area to be shared between the two wings, while offering a great deal of privacy. Two of the bedrooms in the second wing offer built in storage and desk space, window seats overlooking the garden, as well as a shared dual-access ensuite bathroom. Next to the sunken living room is a powder room with beautiful stonework, followed by the large master suite, which features an impressive ensuite bathroom and walk-in closet.