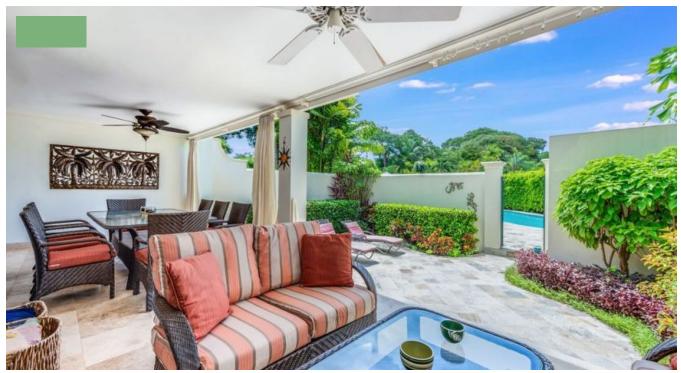

When it comes to floor plan, 'Jus Chillin' is designed with entertaining in mind. The ground floor seamlessly integrates the kitchen, living, lounge and dining at the heart of the property. Also on this floor is a guest bedroom, separate bathroom that doubles as a powder room for guests, and a separate laundry in the small hallway.

All of the spacious rooms are beautifully furnished with huge beds, air con and fans with luxurious marble en suite bathrooms. 'Jus Chillin' has a large pool directly outside with plenty of sun loungers, parasols, chairs and tables so you can embody the Barbados energy and kick right back into ultimate R&R.