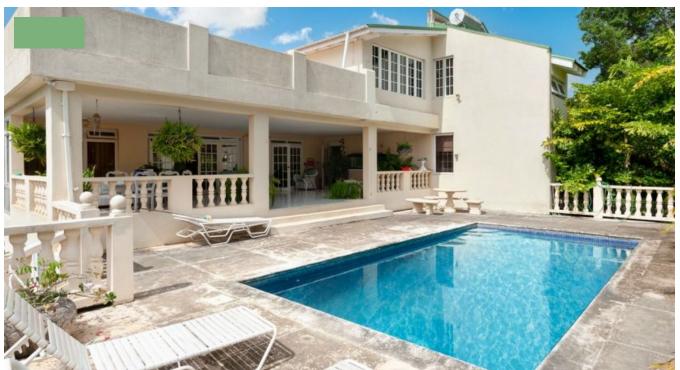

The main house offers 3 floors of large grand rooms.

The ground floor offers a large one-bedroom apartment that has two entrances.

The first floor offers one powder room, kitchen, and laundry room, an enclosed drying yard two bedrooms with ensuite bathrooms a living and entertainment area that leads to an outdoor covered dining and entertainment area that walks out to a stone deck and large pool there are sea views on the first floor.

The property has several water fountains that are tastefully placed at the entrance of the main house and throughout the gardens.

There is an enclosed two car garage as well as other smaller structures on the property.