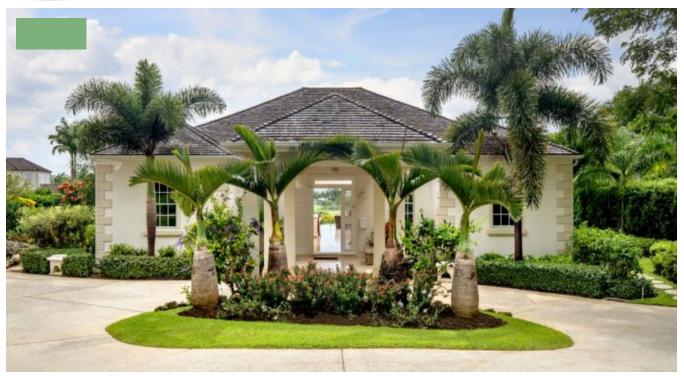

## ROYAL WESTMORELAND - BELLA VISTA

Bella Vista, Jasmine Ridge 2, is a contemporary 4 bed/ 4.5 bath, single storey residence located within Royal Westmoreland. This privately positioned home, sits on just under 30,000 sq.ft. of land, benefitting from stunning golf and distant sea views.

Entrance from the driveway and carport, into an open plan kitchen and living space, with a separate powder room and utility room. Seamless indoor / outdoor living with 'La Cantina' folding doors, leading to the magnificent patio and pool terrace - perfect for entertaining. 4 double bedrooms each with their own ensuite bathroom. There is also a small roof terrace overlooking the beautifully landscaped gardens. Built only 7 years ago by the Developer for the current owners, this home has been immaculately maintained and must be viewed to be appreciated! There is also further planning permission available for a one-storey, two bedroom cottage.