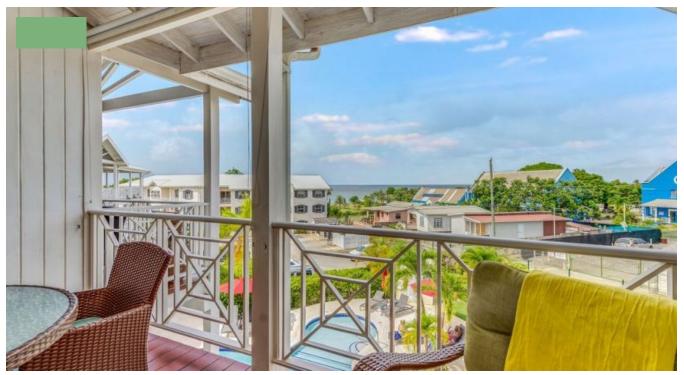

Apartment 34 is located within the rear building, and is positioned on the top floor with views overlooking the pool and the sea beyond. This lovely 2-bedroom, 2-bathroom penthouse apartment has been renovated and boasts updated bathrooms and kitchen. The open plan living areas open to a spacious patio set up for dining and lounging while enjoying the lovely views. Both bedrooms are air-conditioned and the master suite also has a private balcony overlooking the gardens.

Lantana is ideally situated between the two historic towns of Holetown and Speightstown both a short drive away, with the added benefit of easy access to public transportation for a short ride to many popular amenities including the Limegrove Mall, tennis, golf, and restaurants.