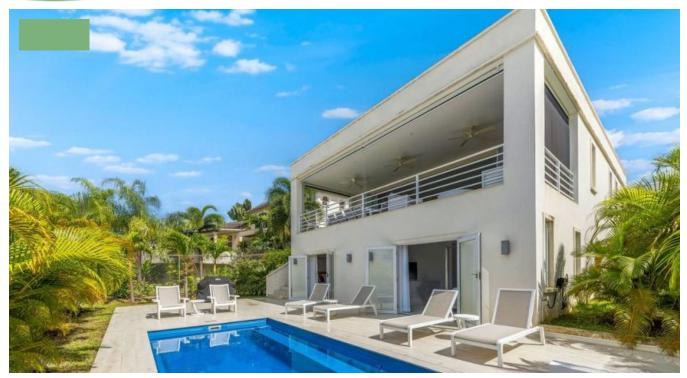

## WESTMORELAND HILLS - GUAVA COURT VILLA EMERALD NO. 19

Villa Emerald is a luxury 5-Bed 4-Bath Villa immaculately finished with turquoise accents and high-quality furnishings. It was completed only two years ago and only ever owner occupied, never rented and impeccably maintained. Sitting on 6,254 sq feet fo land, this 3,800 sq foot home has expansive open plan living area boasting panoramic sea views that take your breath away from the moment you enter. There is a conveniently located guest bedroom on this level with full bath for those with restricted mobility. All other bedrooms are on the lower level, two which share a full bath and two with ensuites that have doors out to the pool deck. Both are uniquely suitable for primary bedrooms, the larger of the two with its own walk-in closets and oversized soaking tub.