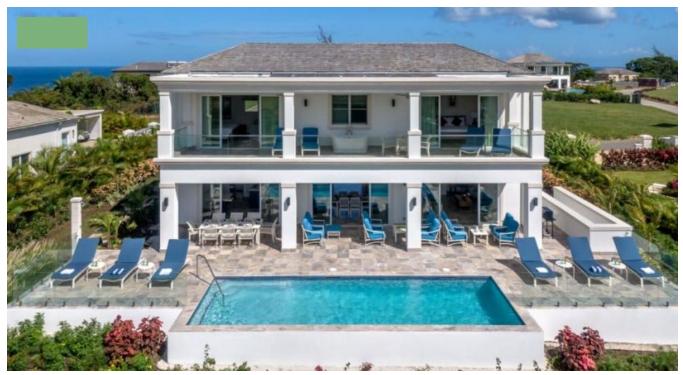

## ROYAL WESTMORELAND - JASMINE GROVE 2

Jasmine Grove 2 is a stunning contemporary 4 bedroom, 4.5 bathroom luxury villa set on an elevated ridge within the prestigious Royal Westmoreland Estate in Barbados. This beautiful, fully furnished, 4,015 sq ft villa was completed in July 2022 and is completely move in ready. The two-story property is architecturally designed by the well-known architect Jeremy Gunn, with expansive covered terraces on each level to maximize the gorgeous views over the golf course. As you walk through the entrance the picturesque view forms a beautiful backdrop to the spacious open plan living and dining area. Large glass doors open onto a wide deck with covered lounging areas, and a sundeck set around a 32 foot long pool. The modern kitchen is fitted with high spec appliances and is conveniently positioned adjoining the interior and terrace dining and lounging spaces. The ground floor of the villa provides two spacious en suite guest bedrooms. There are two large bedroom suites on the upper floor with sizable closets and beautifully appointed en suite bathrooms. Both bedroom suites open on to a private upper terrace with sweeping golf views. The ideal spot to relax in privacy.

Set within the exclusive Royal Westmoreland Golf Resort on the sought-after west coast of Barbados, Jasmine Grove 2 is perfectly situated to access the best beaches, restaurants and entertainment on offer. Historic Holetown and Speightstown are both short drives away. Jasmine Grove 2 is offered with a 5 year leaseback where owners enjoy use of the property for 12 weeks a year (within specific guidelines) contributing only to housekeeping and electricity costs while in residence. All other common fees and running costs for the property are covered for the first 5 years of ownership. This provides an opportunity for significant capital growth potential. The property can also be purchased outright for a leaseback buyout cost of GBP295,140.