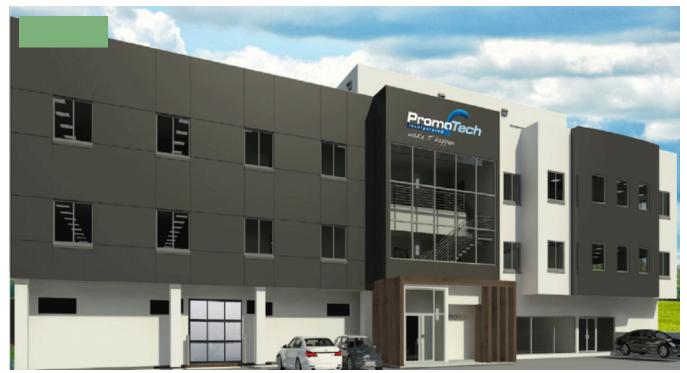

## ABERDARE LEVEL 1 - COMMERCIAL SPACE

Aberdare, conveniently located next to Sheraton Mall, was opened in the first Q 2020. Aberdare offers professional and flexible retail and office spaces ranging from 1,500 to 7,000 sq. ft.

This new 5-star building offers contemporary finishes, elevator access, wheelchair accessibility, interior and exterior parking, smart security, automation, and energy efficiency.

There is potential on the ground floor for a cafe with an exterior deck. There is also a rooftop kitchen/lounge for staff and private events with bathrooms for this level.

Competitive pricing starting at \$54 per sq. ft. per annum plus \$15 per sq. ft. service charge plus VAT. Rent-free outfitting can commence from mid-November 2019.