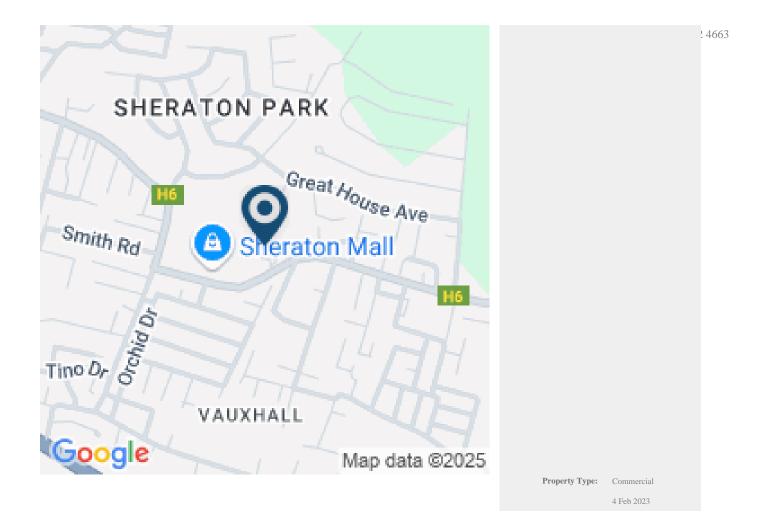

## ABERDARE LEVEL 1 - COMMERCIAL SPACE

Aberdare, conveniently located next to Sheraton Mall, was opened in the first Q 2020. Aberdare offers professional and flexible retail and office spaces ranging from 1,500 to 7,000 sq. ft.