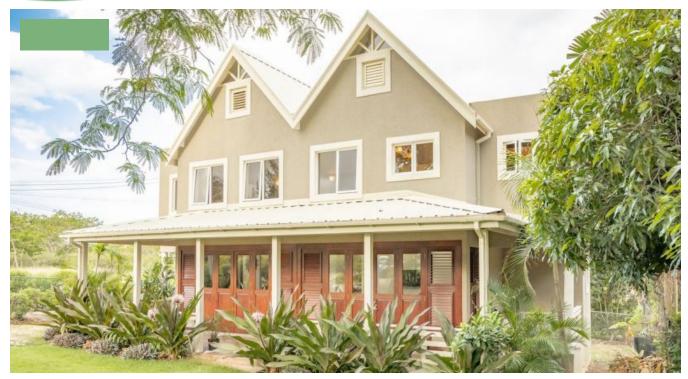

## GIBBS HILL

This new Executive Style Home has been architecturally designed to capture the essential feelings of being nestled in Nature's Arms.

The home consists of 3 air conditioned Bedrooms , 3 Bathrooms with a home office. The property has a large patio off of the living area which flows into a large kitchen with seating for a family or morning coffee alone.

The downstairs has 1 bedroom with attached bathroom. Upstairs leads to the Office which is nestled quietly to the southern side of the home just off of the 2nd Bedroom which is en-suite with a beautiful bathroom. Down the corridor which looks over to the living space below is the Master Suite which encompasses a large Bedroom fit for a King or Queen.

The ultra modern Bathroom features a large shower, stand alone soaking tub and his and hers sinks, this is second only to the large walk in closet which delivers wonderful space for clothing and shoes.

The Master Patio opens up into the heart of nature which is just outside your window. This serene space is wonderful to have your morning coffee, tea or to enjoy a good book. This could be your new home or work space retreat while you visit our beautiful island.