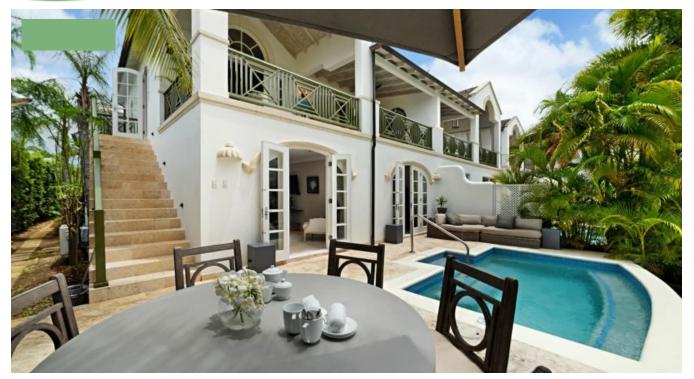

## ROYAL WESTMORELAND - SUGAR CANE RIDGE NO. 4

This is a well-appointed, modern Caribbean villa, nestled in the exclusive Royal Westmoreland Golf Resort in Barbados The elegant split-level holiday home features four comfortable and tastefully decorated bedrooms and can sleep a maximum of eight adults.

The first bedroom is en-suite and is conveniently located on the mid-level as you enter the spacious villa. Going down to the lower level of the villa, the exquisite en-suite master bedroom has a peaceful ambiance and opens up onto the private plunge pool deck. The second bedroom also opens onto the pool deck and has the same rustic feel that is present throughout the entire villa and shares a bathroom with cozy bedroom three.

The glistening private plunge pool is the perfect spot to sunbathe or enjoy a cooling dip.

An open plan living and dining area can be found on the upper level of the villa, leading out to a spacious covered balcony where guests can relax and enjoy a delicious Barbadian meal, dining alfresco.

The modern kitchen is fully equipped with top of the line appliances, beautifully balancing a sleek modern look with the warm ambiance of the villa.

Housekeeping is included, making sure that everything you need is at your fingertips to ensure your holiday in Barbados relaxed.