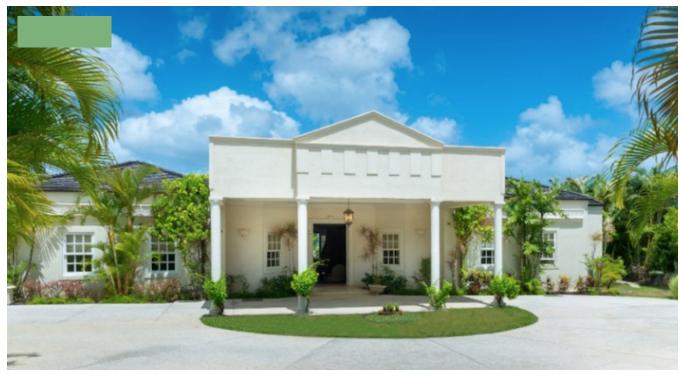

**ROYAL WESTMORELAND - PARK BURN** 

**Q** Barbados

Park Burn is a beautifully furnished 5 bedroom villa within the prestigious Royal Westmoreland Estate.

This magnificent villa is spacious and beautifully presented with ground floor quarters offering stylish lounge and dining areas and a large fully equipped Miele kitchen.

Royal Westmoreland is a 500 acre estate overlooking the Caribbean Sea and one of the island's most exclusive addresses. The estate is a development of luxurious villas located around a magnificent championship golf course. Guests can enjoy the privacy and seclusion of their own home with a 5 star concierge, beach club, spa and tennis courts close at hand. Royal Westmoreland is just a five minute drive from the coast but is in a tranquil world of its own away from the hustle and bustle of the beachfront.