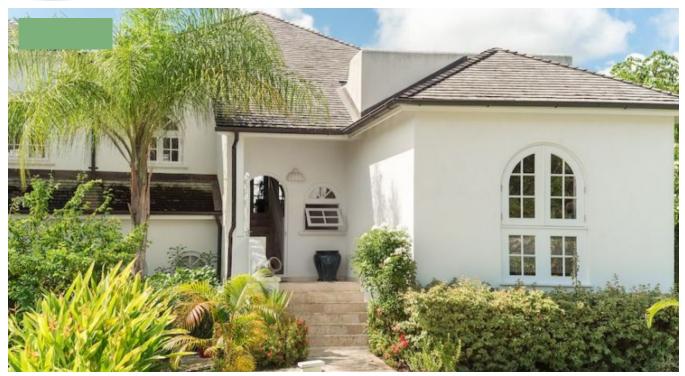

## ROYAL WESTMORELAND - SUGAR CANE RIDGE NO. 23

Set at the end of a quiet cul-de-sac, with panoramic views of the well-renowned golf course of Royal Westmoreland, your private villa awaits. Don't take our word for it, come and experience it yourselves.

Sugar Cane Ridge 23, encompasses the ambiance of home away from home, where you can enjoy a good family movie on Netflix, or lounge on the sun loungers, by your own private plunge pool, with friends and family, during the day, and as the evening comes to a close, you can enjoy your sundowners on the outside lounge. This split level villa offers 4 large bedrooms, with the ensuite master and queen bedrooms situated downstairs, with french doors leading out to your private pool deck, also downstairs, is the twin bedroom that can be made as a king. On the first level, there is the in-law ensuite bedroom.

This villa has been furnished to a high standard with your comfort in mind, with high ceilings, central airconditioning, and ceiling fans. With a relaxed feel, and open plan living you will always be in the conversation whether you are in the kitchen, on the covered upper terrace, living area, or one of the two dining areas.