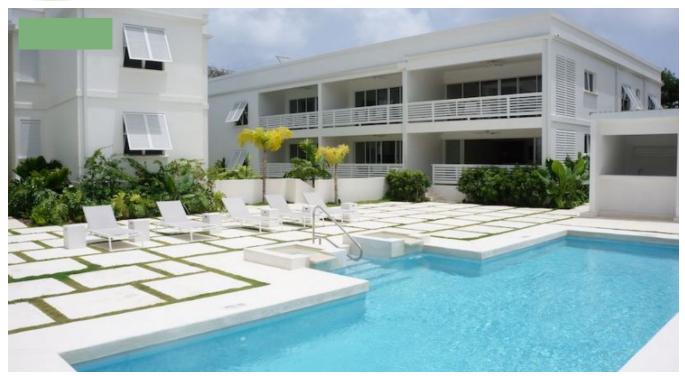

## MULLINS GROVE - 2 BED

Retreat in comfort within your 1,347 sq. ft. two-bed apartment suite. White on white infused with sandy wood porcelain floors and designer furnishings to create a luxurious beach chic environment set amongst tropical gardens.

Mullins Grove Hotel is a mere 200 yards from the iconic Mullins Beach Bar. Being a boutique luxury self-catering hotel guarantees each and every guest enjoys one-on-one service. On-site amenities include a fabulous architecturally designed Pool, Sun Deck, Pool Side Bar, Gym, Exercise Room, Spa Treatment Room, Games Room, and Roof Top lounge area. Guests at Mullins Grove also benefit from a "special" relationship with the Speightstown Bay Restaurant Group and a complimentary taxi service.

Mullins Grove's open plan living areas with sliding, bi-folding terrace doors, generous balconies, energy efficient lighting, custom wardrobes, cabinetry with all modern appliances and natural stone worktops in the kitchens, bathrooms set the tone for a luxurious lifestyle at Mullins Grove.