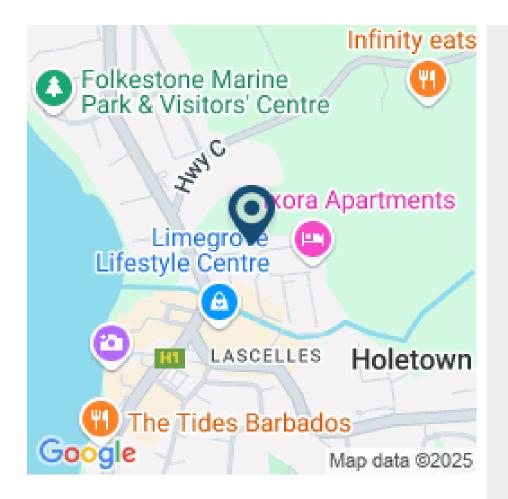

## **CLARENCE HOUSE**

Clarence House is a gorgeous complex featuring top of the line finishes, furnishings, and décor. The complex itself is nestled on the platinum coast of Barbados, just a few minutes' walk away from all the amenities of Holetown and many popular west coast beaches.

Beach access to the beautiful Folkstone Marine Park is only a 2 minute walk away, a perfect place to swim and interact with a variety of tropical fish and sea turtles.