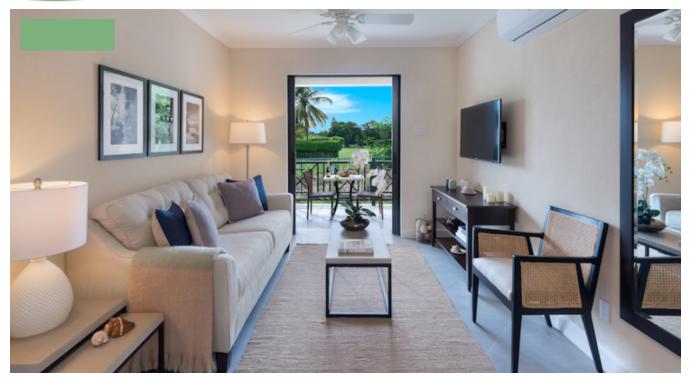

Clarence House has eight two-bedroom units available all have fully equipped kitchens and air conditioning throughout. The master bedroom features a queen bed and the second bedroom has two twins which can be converted to a king. All units have large covered patios perfect for relaxing and enjoying the Caribbean breeze.

Guests can choose from either a garden or pool facing unit. All units have access to the wide variety of amenities from private onsite pool, secure parking, manicured tropical garden and maid service.