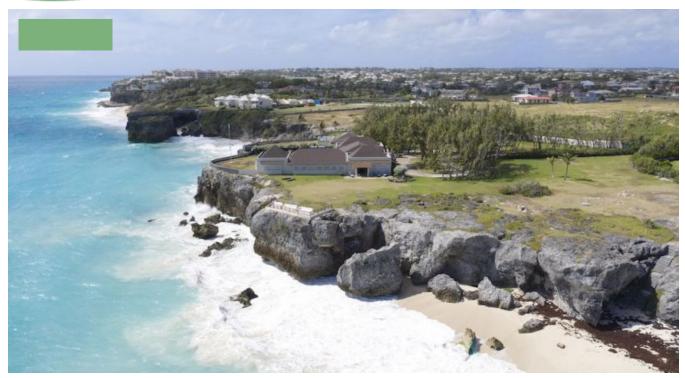

## BEACHY HEAD ESTATE

Stunning 5.5 acre unique Cliffside estate on the eastern Atlantic coast of Barbados with spacious 4 bedroom villa & cozy 2 bedroom cottage, beach access and beautifully dramatic ocean views. Available for holiday rentals, and the entire estate (6 bedrooms) is available for weddings and events.

Beachy Head is a charming, unique 5.5 acre oceanfront private estate sitting on a cliffside above a secluded beach on the southeastern Atlantic coast of Barbados, with a villa and cottage on the property. Located in a quiet, residential area, the expansive grounds are enclosed with a driveway lined with Casuarina trees and access to the beach below through steps in the cliff.