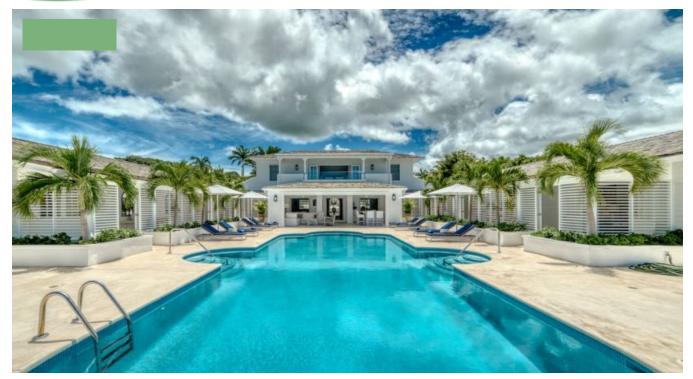

## **SEABREEZE**

Sea Breeze is a wonderful escape nestled within a private gated development called Calijanda Estate on the West Coast of Barbados in the Parish of St James.

Perched along a coastal ridge this private retreat offers families or up to 10 guests a stunning experience that is individual to the island. The owners have renovated the house to the highest architectural standards based on Hamptons style living and exudes cool interiors. This spacious home enjoys panoramic ocean views and is set within private gardens.

As you arrive through the gates the 'wow' factor view from the front door leads you through the house and beyond the pool to where the Caribbean Sea meets the sky. On the covered terrace you will find a bar with relaxed seating arrangement for hosting your sundowners.

The design of the house allows each guest to have their own personal space and privacy. The ground floor offers 4 en suite air conditioned bedrooms, two on each wing of the building; all heading onto the considerable deck and huge swimming pool. The position of the house allows full sun all day.