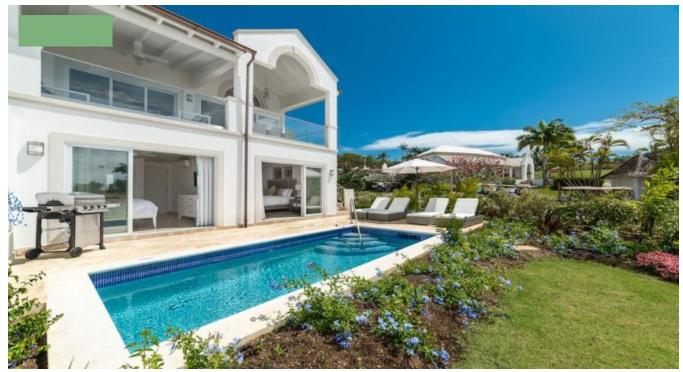

ROYAL WESTMORELAND - SUGAR CANE MEWS NO. 1

**P** Barbados

The Sugar Cane Mews is the most recent development of houses within the beautiful Royal Westmoreland Estate. It allows you easy access to the clubhouse and is next to the first tee and short game practice area. The Sanctuary pool and gym, tennis court and Rum Shak bar are also just a short stroll away.

This location has unobstructed sea views with a desirable south-facing aspect. It also has views over the championship golf course really making this the location to be in. Sugar Cane Mews 1 is in the ideal spot!

On the ground floor, there is a master suite with a luxury en-suite bathroom. There is also a large sitting area which opens up to the garden. Here you will find the pool and terrace area. These are accessed via floor to ceiling sliding glass doors.

Two additional guest rooms each with their own en-suite bathroom are also on this level. A fourth en-suite master guest bedroom of equally generous proportions is provided on the mezzanine floor.

On the first floor, large floor to ceiling glass sliding doors opens up the elegantly modern living and dining areas. These lead to a covered, south-facing terrace overlooking the private pool. From here the unrivaled fairway and sea views can be enjoyed to their fullest.