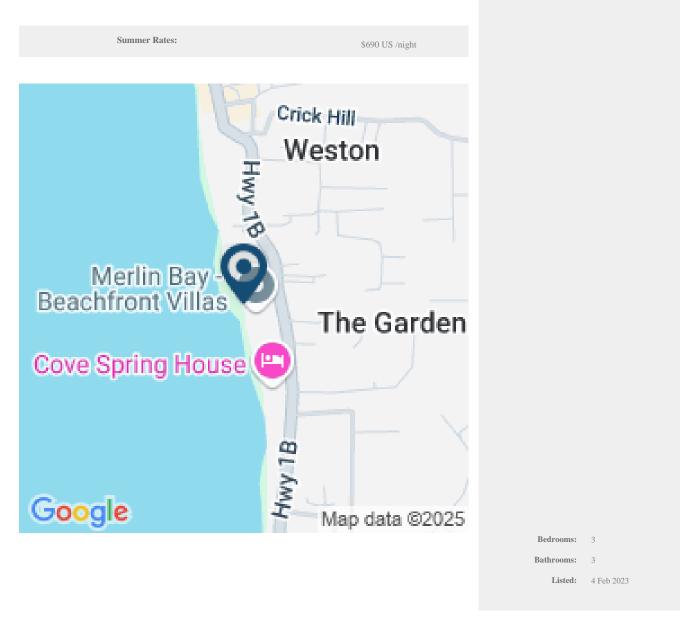

Merlin Bay is just one mile north of Holetown where you will find an excellent selection of both local and designer shops. The area is also famous for its many incredible ocean side restaurants. Golf is available close by at both Sandy land and Westmoreland Courses and there is a really good selection of water sports available locally.