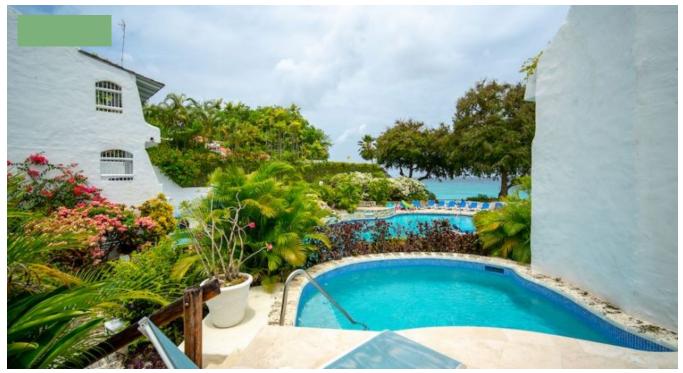

## MERLIN BAY - NUTMEG

**P** Barbados

Merlin Bay is one of Barbados loveliest beachfront developments comprising of just 8 units nestled on a beautiful palm-fringed crescent-shaped shoreline.

Nutmeg is a lovely 3 bedroom fully air-conditioned villa with a private plunge pool set on two floors overlooking the stunning beach, a large lagoon-style pool together with the lush gardens of the exclusive and private enclave that is Merlin Bay.

This two-storey home has an indoor dining room, a sunken sitting area that opens to the plunge pool and an intimate pool terrace. The bedroom on the ground floor also opens to the plunge pool terrace. Dining may also be on the upstairs dining terrace which has an attractive hand-painted mural and offers lovely ocean views across the central swimming pool.

Steps from the central coral stone deck lead down to a secluded white beach and the sparkling waters of the Caribbean Sea.

On the grounds of Merlin Bay, you will be able to enjoy a really beautiful free form swimming pool. The pristine white sandy beach is just a few steps from Nutmeg. Here you will enjoy swimming in the incredibly warm and calm azure sea