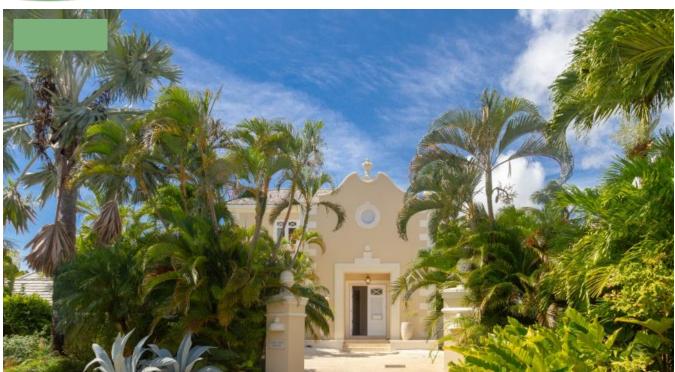

## ROYAL WESTMORELAND - LIME TREE HOUSE

This newly refurbished three-bedroom luxury home is set within the heart of the prestigious Royal Westmoreland Golf & Beach Resort. Overlooking the fairway, Lime Tree House is only a five-minute walk to the clubhouse and communal pool and gym.

The home offers an en suite guest bedroom on the ground floor with an expansive living and dining area, flowing onto a spacious outdoor covered terrace and the swimming pool. The galley-style kitchen is fully equipped.

The master bedroom features a large en suite and a spacious walk-in closet. A covered balcony outside the master bedroom overlooks the fairway.

Guests staying at Lime Tree House may enjoy access to Royal Westmoreland resort facilities. There is a Championship Golf Course, gym and tennis courts. There is also an elegant clubhouse with a bar and restaurant. Royal Westmoreland also has a swimming pool at the Sanctuary and a cafe. The beach club at Mullins Beach Bar is just a short drive away.