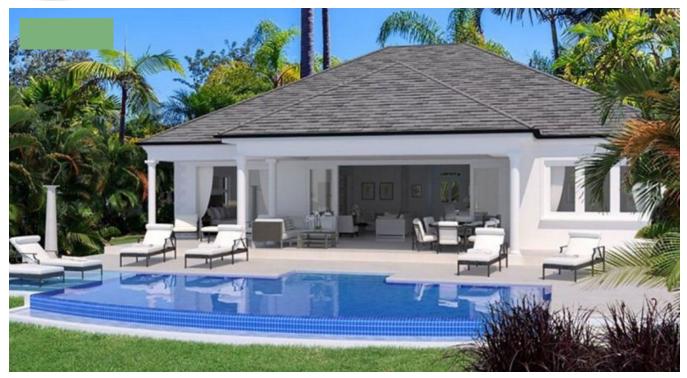

## ROYAL WESTMORELAND - ROYAL PALM VILLA NO.8

The property boasts 4 spacious bedrooms, each with its own en-suite bathroom and has two master suites, with one featuring a private study and view over the pool and gardens, and the other with a walk out veranda and covered sitting area. The main living space features a large open plan design with vaulted timber tray ceiling, and floor to ceiling glass doors for the full expanse of the entrance to the covered veranda and pool.

A beautifully designed kitchen featuring Miele appliances boasts an open plan kitchen with a generous centre island, that is great for the family social gathering or to prep for the BBQ pool side. The most impressive feature of this room is the wide open view out onto the pool and pool deck area, with partial ocean views. Dinning is outside under the covered veranda. The infinity pool measures 12ft by 41ft and the "sun lounger pool" where two sun beds sit comfortably in a 9" pool of refreshing water.