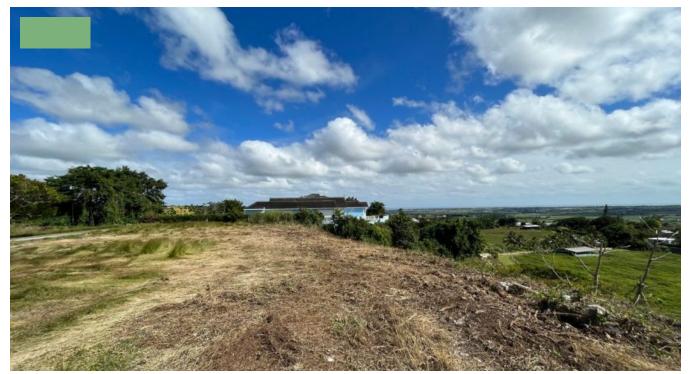

GRAND VIEW CLIFFS LOTS 36 & 37, THE MOUNT

Saint George, Barbados

Grand View Lot 36 & amp; amp; 37 are located on the cliff with magnificent 180 degree views over the St. George valley to the Sea. These lots range in size from 29,032 sq. ft. to 33,775 sq. ft. The lots are bordered by a gully and sloping land on their perimeter. While the lots are relatively large, a portion of the land runs down the slope and across the gully, the developer will NOT be charging for the slope or gully but only for the Lot 36, 18,375 sq. ft. and Lot 37, 18,268 sq. ft.

Lot 36 - 18,375 sq. ft. plus 10,657 sq. ft. US \$350,000.00 Lot 37 - 18,268 sq. ft. plus 15,507 sq. ft. US \$350,000.00