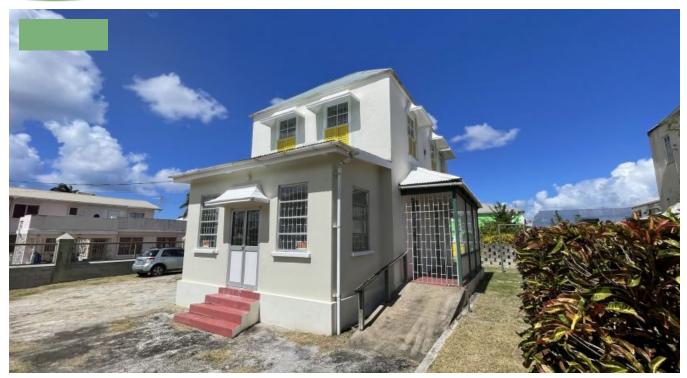

## AMPLEFORTH

Ampleforth is a unique property that can be rented as a complete residential or commercial facility comprising of 6 bedrooms and 4 bathrooms inclusive of a storage structure or as two shared downstairs and upstairs retail/office areas.

This Barbadian traditional built property is located in the popular Belleville district in Barbados which comprises of mixed use commercial properties, medical offices and residential homes. Ampleforth is easily accessible and offers adequate parking. The property has had recent upgrades whilst still retaining the traditional look of wooden floors and high ceilings with excellent lighting via the ample windows and doors which also offer natural ventilation.

Downstairs are three inter connected rooms, small area for a kitchen and the bathrooms. The side foyer, ideal as a second entrance, encompasses the main staircase and offers also three inter connected rooms and bathroom facilities upstairs.

On property there is another structure Ideal for storage or could be retrofitted to fit tenants needs.

This property is ideal for medical offices, restuarant - which is needed in this densly populated district, private home or apartment for medical students at the QEH or a retail opportunity.