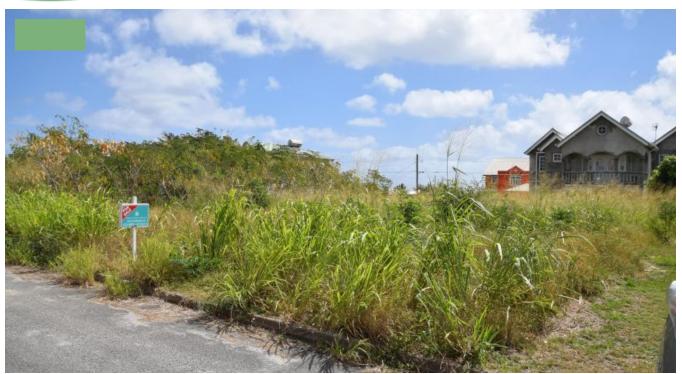

## WINDWARD GARDENS 335

This lot is located in Windward Gardens Development, St. Philip just a few miles East of Six Cross Roads where there are shopping, banking and medical facilities. The airport is approximately a 15 minute drive from the lot and the Crane Beach about about a 5 minute drive. Check the Google Map on this listing and zoom in after changing to satellite view, for the exact location.

The areas of this lot are made up as follows:

Land: 447.2 sq. m. = 4814 sq. ft. Verge: 25.4 sq. m. = 273 sq. ft. C'way: 41.7 sq. m. = 449 sq. ft. Total: 514.3 sq. m. = 5536 sq. ft.