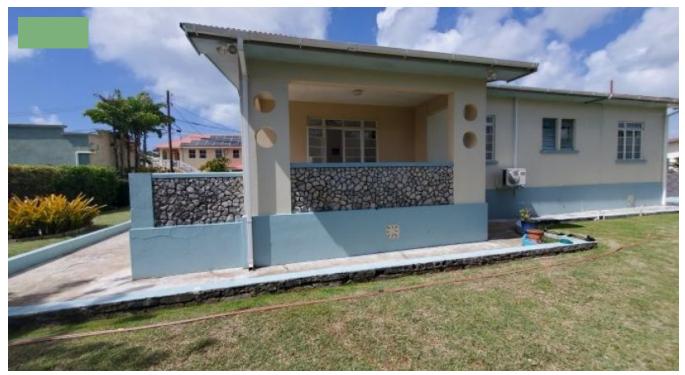

## MORAVIAN GARDENS 3, "ESTHERVILLA"

An immaculately maintained, traditional Barbadian coral stone residence situated in the centrally located and established neighbourhood of Moravian Gardens in Maxwell, Christ Church. This lovely family home offers 3 bedrooms and 2 bathrooms (ensuite master), kitchen with generous storage, spacious living and dining rooms and a large covered patio over looking the landscaped and enclosed gardens. There is an attached self contained 1 bedroom 1 bathroom apartment. Moravian Gardens is located within walking distance to fabulous beaches and within minutes of shopping facilities, restaurants, bars and other amenities along the South Coast of the Island.